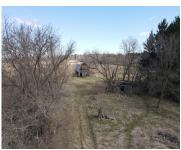

## SHABBONA RD, DECKERVILLE, MI, 48427

https://tuckerbenner.com

Sanilac County farmland! Of the 20 acres, approximately 16 ac of them are tillable farmland that was in corn last year. The remaining few acres consists of an old home site with a few old farm barns and sheds and a powerline to this area. Located just East of Deckerville about 3 miles from Lake [...]