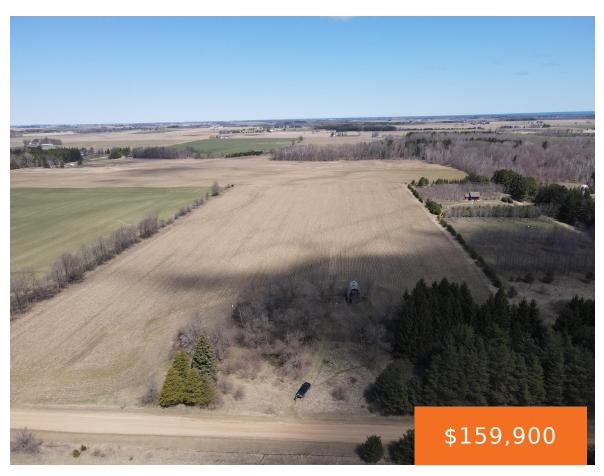

## SHABBONA RD, DECKERVILLE, MI, 48427

https://tuckerbenner.com

Sanilac County farmland! Of the 20 acres, approximately 16 ac of them are tillable farmland that was in corn last year. The remaining few acres consists of an old home site with a few old farm barns and sheds and a powerline to this area. Located just East of Deckerville about 3 miles from Lake [...]