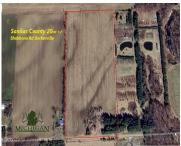

## SHABBONA RD, DECKERVILLE, MI, 48427

https://tuckerbenner.com

Sanilac County farmland! Of the 20 acres, approximately 16 ac of them are tillable farmland that was in corn last year. The remaining few acres consists of an old home site with a few old farm barns and sheds and a powerline to this area. Located just East of Deckerville about 3 miles from Lake [...]

## **Basics**

Category: Land Type: Acreage

Status: Active Bathrooms: 0 baths

Lot size: 20 sq ft Lot Size Acres: 20 acres

County: Sanilac