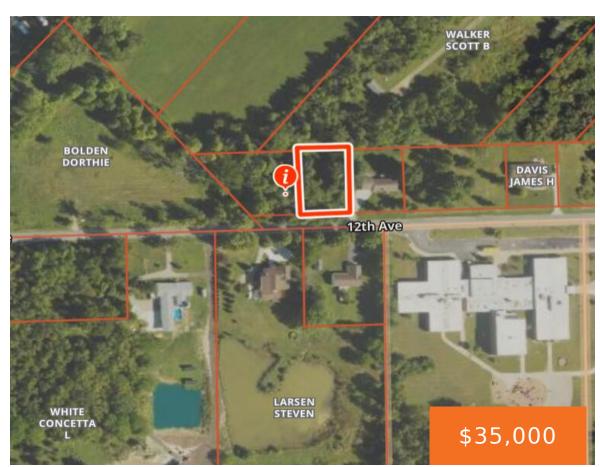

### 1, 12TH, SOUTH HAVEN, MI, 49090

https://tuckerbenner.com

Great opportunity to build in the city of South Haven. Located on 12th Ave, this .4 acre lot is only 3 miles from downtown South Haven and all it has to offer including restaurants and beautiful beaches. Public water and sewer, natural gas, and high speed internet are all available! The lot directly to the [...]

### Basics

Category: Land Status: Active Lot size: 0.39 sq ft County: Van Buren Type: Lot Bathrooms: 0 baths Lot Size Acres: 0.39 acres

## Miscellaneous

CrossStreet: 72nd and 73rd

Listing Terms: Cash, Conventional