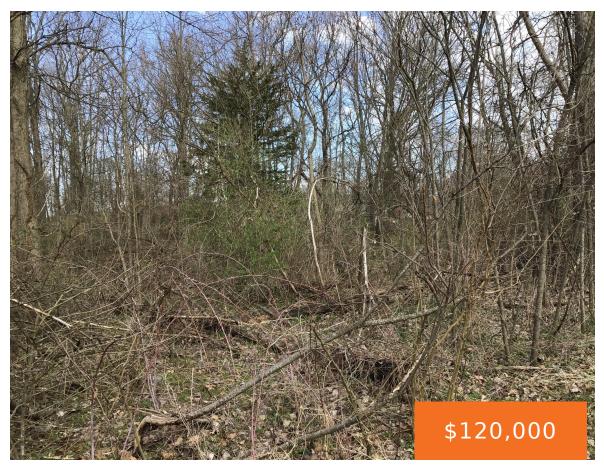

## **BRIARWOOD, OTSEGO, MI, 49078**

https://tuckerbenner.com

Make it a point to see this lovely wooded lot in desirable Otsego Plat just south of Otsego . Just a short drive to town, schools, ski resorts, Kalamazoo, Holland or Grand Rapids for recreation or employment. Enjoy small time atmosphere with all the big city amenities nearby. This is the perfect spot for your [...]

### **Basics**

Category: Land Type: Lot

Status: Active Bathrooms: 0 baths

Lot size: 1.75 sq ft Lot Size Acres: 1.75 acres

County: Allegan

### **Amenities & Features**

**Utilities:** None **Lot Features:** Buildable, Wooded