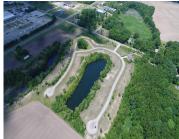

## 1, ASHLEY, EDWARDSBURG, MI, 49112

https://tuckerbenner.com

Buildable lot in Michiana Shores Development. Infrastructure has been laid throughout the development. There is a total of 39 lots, 37 are currently on the market, 1 has existing home, another lot currently under construction.