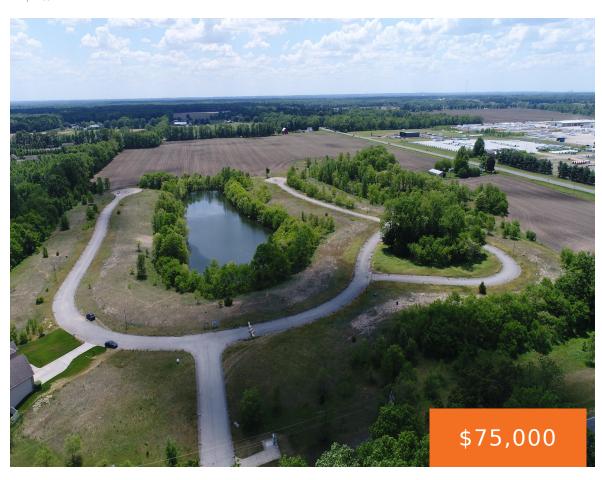

## 1, ASHLEY, EDWARDSBURG, MI, 49112

https://tuckerbenner.com

Buildable lot in Michiana Shores Development. Infrastructure has been laid throughout the development. There is a total of 39 lots, 37 are currently on the market, 1 has existing home, another lot currently under construction.