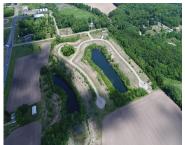

## 1, ASHLEY, EDWARDSBURG, MI, 49112

https://tuckerbenner.com

Buildable lot in Michiana Shores Development. Infrastructure has been laid throughout the development. There is a total of 39 lots, 37 are currently on the market, 1 has existing home, another lot currently under construction.