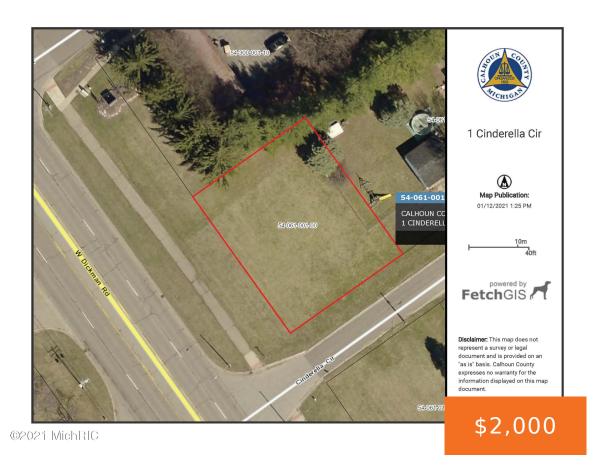

### 1, CINDERELLA, SPRINGFIELD, MI, 49037

https://tuckerbenner.com

\*\*DEVELOP THIS LOT

\*\*PRINCIPLE\*\*

\*

Nice buildable lot in Springfield. This lot is available through the Calhoun County Land Bank's Develop This Lot program. This program helps interested buyers in the purchase and development process to transform vacant land for housing, commercial, industrial or mixed use projects. Buyer responsible for checking with local municipalities for building requirements. All info is [...]

#### **Basics**

Category: Land Type: Lot

Status: Active Bathrooms: 0 baths

Lot size: 0.23 sq ft Lot Size Acres: 0.23 acres

County: Calhoun

# **Miscellaneous**

CrossStreet: Dickman Rd Listing Terms: Cash

Call us now

×

Phone: (231)730-8781

Email: tuckerbennerteam@gmail.com

Address: 2747 Lakeshore Drive, Twin Lake, MI 49457