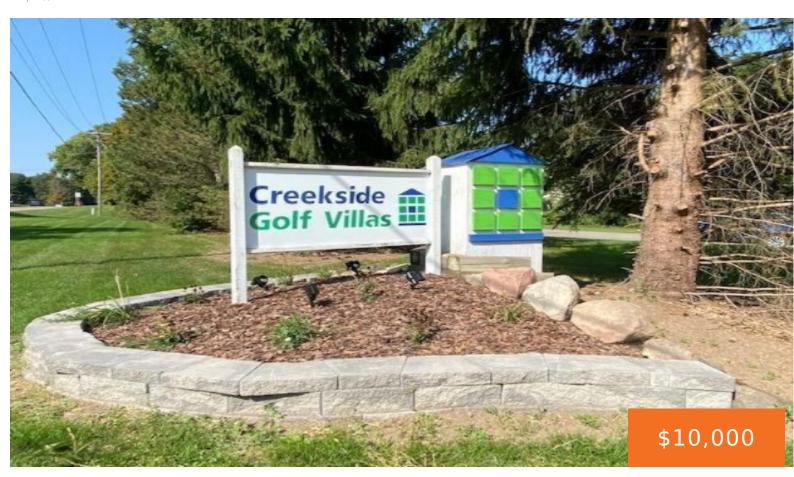

## 1, CREEKSIDE, STURGIS, MI, 49091

https://tuckerbenner.com

Klinger Lake Area-Creekside Golf Villa Development- adjacent to Klinger Lake Country Club, a prestigious, 100 year old, 18 hole private course which offers a private club house, pool area, and fine dining. Creekside Golf Villa is a one of a kind opportunity, where you can build your dream getaway home. You have the freedom to [...]