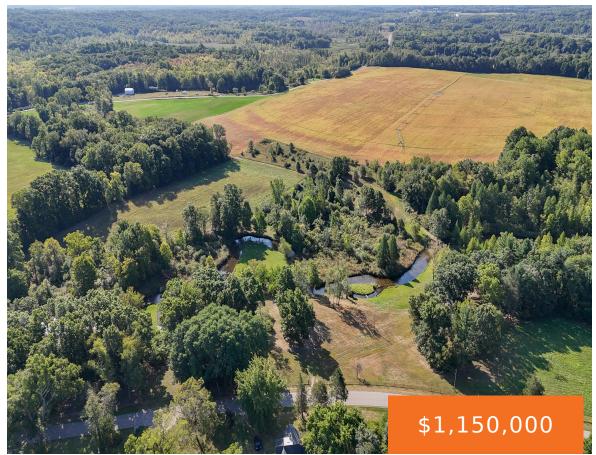

#### 1, ENGLE, CASSOPOLIS, MI, 49031

https://tuckerbenner.com

24+ acres of paradise. Perfect for someone looking to build their dream home or a private recreational oasis. Slightly rolling, some flat acres and woods make up this one of a kind property. The uniqueness of this property is that McKinzie Creek runs through the entire property. The water is crystal clear with sandy & [...]

## **Basics**

Category: Land

**Status:** Active

Lot size: 24 sq ft

County: Cass

**Type:** Acreage

Bathrooms: 0 baths

Lot Size Acres: 24 acres