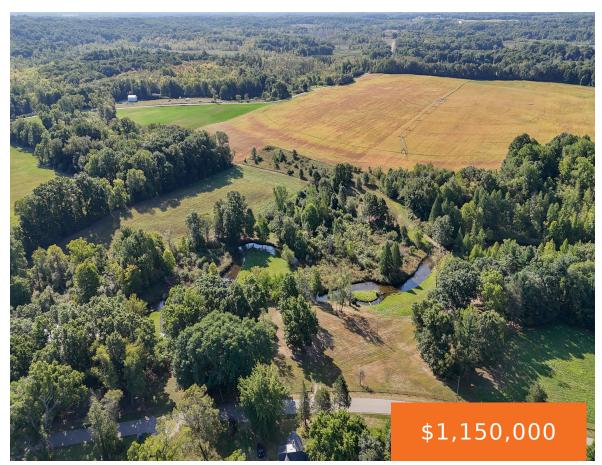

### 1, ENGLE, CASSOPOLIS, MI, 49031

https://tuckerbenner.com

24+ acres of paradise with an abundance of wildlife! Perfect for someone looking to build their dream home or a private recreational oasis. This one of a kind property features a mixture of slightly rolling, flat, cleared and wooded acreage. McKenzie Creek runs through the entire property with crystal clear water featuring a sandy & [...]

## **Basics**

Category: Land Type: Acreage

Status: Active Bathrooms: 0 baths

Lot size: 24 sq ft Lot Size Acres: 24 acres

County: Cass

#### **Amenities & Features**

Utilities: None Waterfront Features:

Stream/Creek

Lot Features: Rolling Hills, Buildable, Cleared, Recreational,

Tillable, Wooded