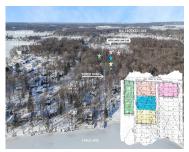

## **Basics**

Category: Land Type: Lot

**Status:** Active **Bathrooms: 0** baths

**Lot size: 0.77** sq ft **Subdivision Name:** Wildwood Sundivision

Lot Size Acres: 0.77 acres County: Cass

#### **Amenities & Features**

Utilities: Sewer Available, None Association Amenities: Beach Area

Waterfront Features: Lake Lot Features: Rolling Hills, Cleared, Wooded

# **Miscellaneous**

CrossStreet: Center St. Listing Terms: Cash, Conventional