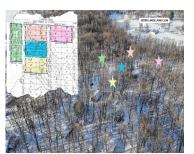

## **Basics**

Category: Land Type: Lot

**Status:** Active **Bathrooms: 0** baths

**Lot size: 0.77** sq ft **Subdivision Name:** Wildwood Sundivision

Lot Size Acres: 0.77 acres County: Cass

#### **Amenities & Features**

Utilities: Sewer Available, None Association Amenities: Beach Area

Waterfront Features: Lake Lot Features: Rolling Hills, Cleared, Wooded

# **Miscellaneous**

CrossStreet: Center St. Listing Terms: Cash, Conventional