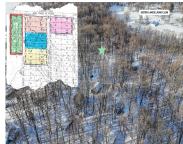

## **Basics**

Category: Land Type: Lot

**Status:** Active **Bathrooms: 0** baths

**Lot size: 0.77** sq ft **Subdivision Name:** Wildwood Sundivision

Lot Size Acres: 0.77 acres County: Cass

#### **Amenities & Features**

Utilities: Sewer Available, None Association Amenities: Beach Area

Waterfront Features: Lake Lot Features: Rolling Hills, Cleared, Wooded

# **Miscellaneous**

CrossStreet: Center St. Listing Terms: Cash, Conventional