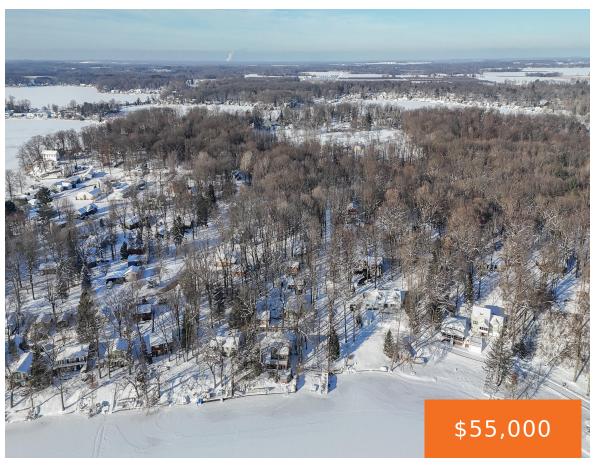

## 1, FOREST, DOWAGIAC, MI, 49047

https://tuckerbenner.com

Build your dream home or your vacation home in Wildwood Sub. part of Cable Lake in Sister Lakes. Wildwood Subdivision/association provides 3 lake accesses. Enjoy kayaking, paddleboarding, sailing, fishing & swimming without the waves. Cable Lake is no motor lake. Some clearing has been completed & more can be completed by the seller's son at [...]

## **Basics**

Category: Land Type: Lot

**Status:** Active **Bathrooms: 0** baths

**Lot size: 0.77** sq ft **Subdivision Name:** Wildwood Sundivision

Lot Size Acres: 0.77 acres County: Cass

#### **Amenities & Features**

Utilities: Sewer Available, None Association Amenities: Beach Area

Waterfront Features: Lake Lot Features: Rolling Hills, Cleared, Wooded