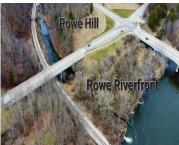

## 1, FREMONT ST-HENRY ROWE RIVERFR, NEWAYGO, MI, 49337

https://tuckerbenner.com

BE A PART OF HARNESSING HISTORY! 400 feet Riverfront – as well as Pennoyer Creek inlet into the Historical Rowe Manufacturing Site – Excellent Business Opportunity for hydro-operated building with damn restructure. Be sure to watch the 2 videos on this property. \*\* The Henry Rowe Manufacturing Company began churning out product in the early [...]

Lot Features: Low Bank, Wooded

**Waterfront Features:** Private Frontage, Stream