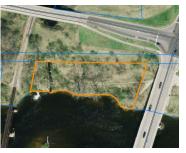

## **Basics**

Category: Land Type: Commercial Land

Status: Active Bathrooms: 0 baths

Lot size: 1.08 sq ft Lot Size Acres: 1.08 acres

County: Newaygo

Lot Features: Low Bank, Wooded

**Waterfront Features:** Private Frontage, Stream