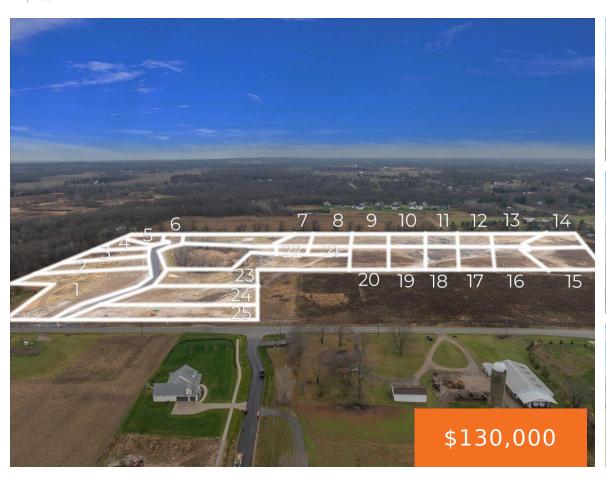

## 1, KRAFT HILLS, CALEDONIA, MI, 49316

https://tuckerbenner.com

Welcome to Kraft Hills! This brand new 25 site development in Caledonia is almost ready for your beautiful new custom home! Lots range from 1 acre to 2.5 acres in size and have a mix of open areas, wooded common area, and treelined rear yards. This development sits pretty far off of Kraft for added [...]