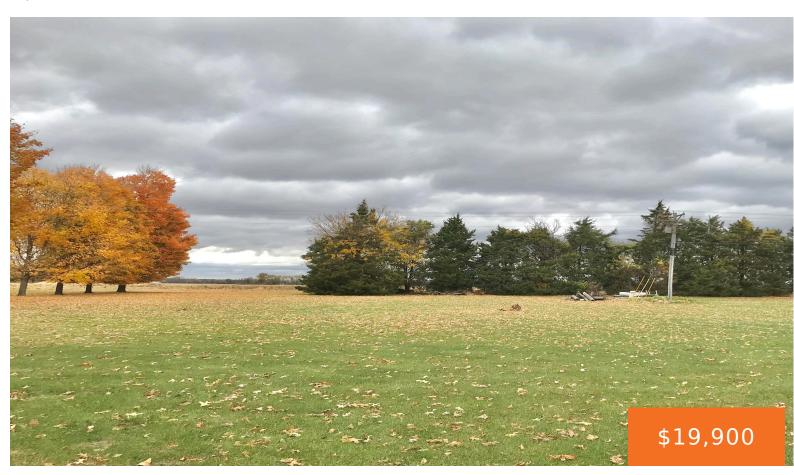

# **Basics**

Category: Land

Status: Active

Lot size: 0.67 sq ft

Lot Size Acres: 0.67 acres

Type: Lot

Bathrooms: 0 baths

Subdivision Name: Prairie

## **Amenities & Features**

**Utilities:** None **Lot Features:** Level, Buildable, Cleared