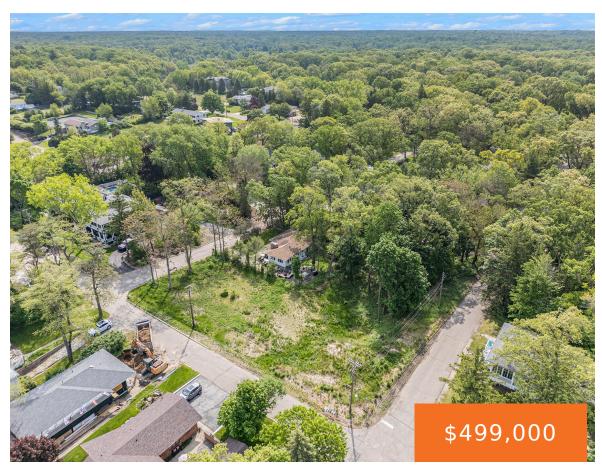

## 1, LAKE VIEW, NEW BUFFALO, MI, 49117

https://tuckerbenner.com

ALERT! The Largest Parcels of Land in the Very Desirable Old Section of Grand Beach for sale in a long time...Measuring 100 x 225 this Lot is priced to sell!

One home from Lake Michigan and Kitty Corner from the future Barb and John Keeley Honey Bee Park (On Lake Michigan). Hear the waves and [...]

- 0 baths
- Lot
- Land
- Active

### **Basics**

Type: Lot Category: Land

**Status:** Active Bathrooms: 0 baths

Lot Size Acres: 0.52 acres Lot size: 0.52 sq ft

County: Berrien