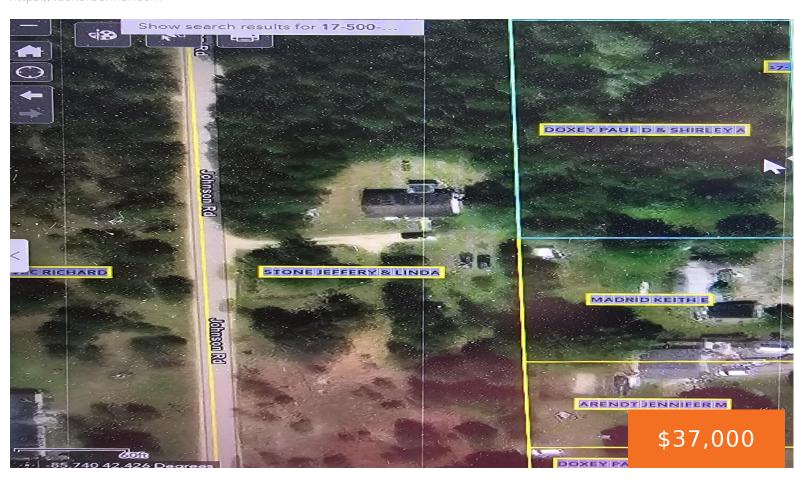

# 1, 20TH, OTSEGO, MI, 49078

https://tuckerbenner.com

There are 4 country lots on 20th Street all wooded, go walk. Lots 1 and 2 are for \$45,00. Lot 3 is for \$35,000 and Lot 4 will be \$30,000. Lots are identified by rider on top of wood post sign as legals and tax Id's made it confusing.