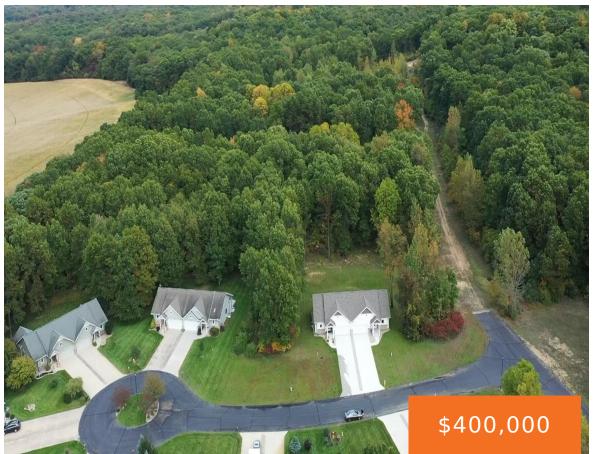

# 1, MILLBERG, KALAMAZOO, MI, 49009

https://tuckerbenner.com

Д

- 0 baths
- Acreage
- Land
- Active

## **Basics**

Category: Land Type: Acreage

**Status:** Active **Bathrooms: 0** baths

**Lot size: 15.52** sq ft **Subdivision Name:** Millberg Ridge Condo Associatrion

Lot Size Acres: 15.52 acres County: Kalamazoo

### **Amenities & Features**

**Utilities:** Electricity Connected **Association Amenities:** Pets

Allowed

Lot Features: Site Condo, Buildable, Cleared, Cul-De-Sac,

Wooded