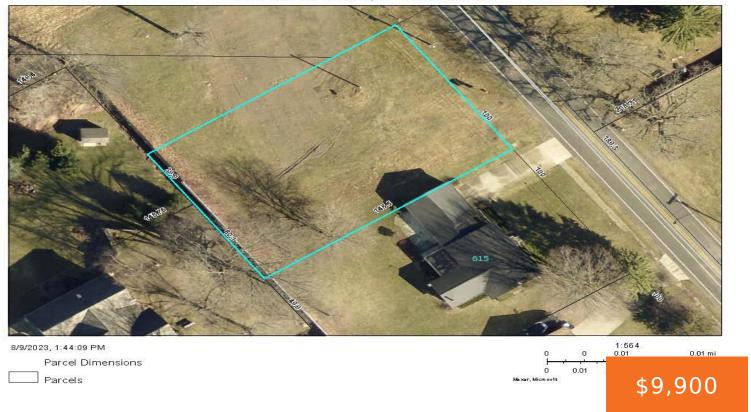

#### Van Buren County Parcel Record

Level building lot just on the Village of Decatur line. Public sewer and water is available on the level building site. Great value for this buildable lot.

- 0 baths
- Lot
- Land
- Active

## **Basics**

Category: Land Type: Lot

Status: Active Bathrooms: 0 baths

Lot size: 0.4 sq ft Lot Size Acres: 0.4 acres

County: Van Buren