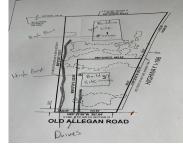

#### 1, OLD ALLEGAN, SAUGATUCK, MI, 49453

https://tuckerbenner.com

Large beautifully wooded 13.28 acre parcel in Saugatuck Township. Build your dream home in this private setting just minutes away from downtown Saugatuck and Douglas. Gravel road access is in and land extends far deeper into the woods from end of drive. Don't miss this opportunity to own a large tract of land so close [...]

# **Basics**

Category: Land

**Status:** Active

**Lot size: 13.37** sq ft

County: Allegan

Type: Acreage

Bathrooms: 0 baths

Lot Size Acres: 13.37 acres