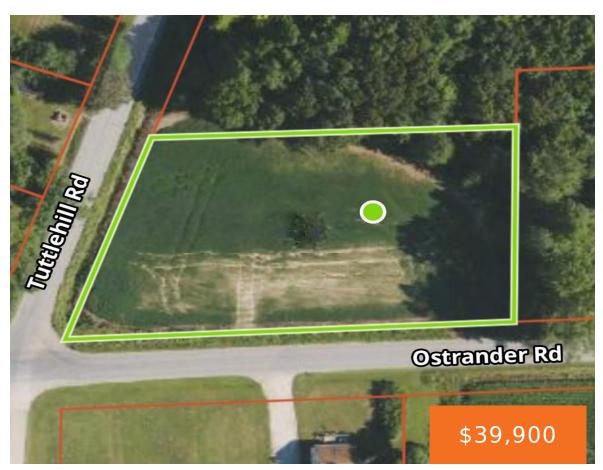

### 1, OSTRANDER, MAYBEE, MI, 48159

https://tuckerbenner.com

It's time to shake, rattle and roll into your SPRING building project! Located at the corner of paved Tuttlehill and Ostrander Road, this 1.62 Acre lot is worth a PEEK! Driveway is already installed off of Ostrander Road and property is cleared and offers Natural Gas at the street! Perc Test has been completed, and [...]

## **Basics**

Category: Land

**Status:** Active

Lot size: 1.62 sq ft

County: Monroe

Type: Acreage

Bathrooms: 0 baths

Lot Size Acres: 1.62 acres

# **Amenities & Features**

**Utilities:** None Connected, Septic Connected, Natural Gas Connected, Electric Connected, Natural Gas Available, Electric Available

Lot Features: Level,

Corner Lot

# **Miscellaneous**

Road Surface Type: Paved CrossStreet: Tuttlehill Rd.

Listing Terms: Cash