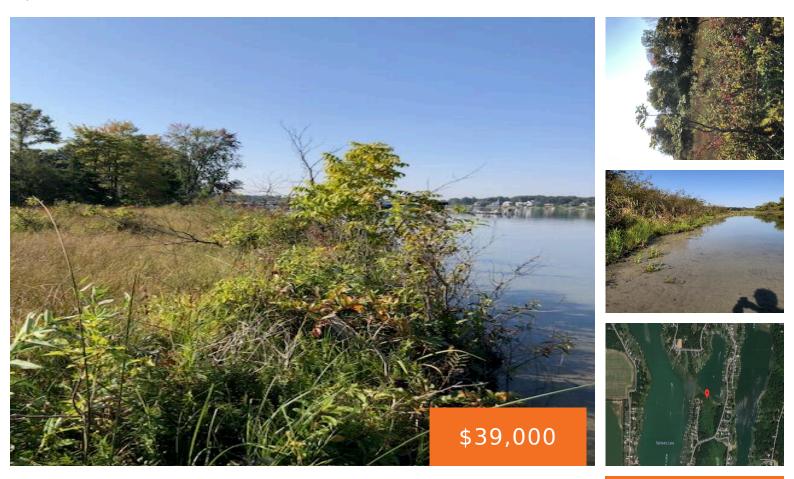

### 1, PIKE, UNION, MI, 49130

https://tuckerbenner.com

Baldwin Lake - Vacant Land 106 Ft of Water Frontage

• 0 baths • Lot • Land

## Basics

Category: Land Status: Active Lot size: 0.16 sq ft County: Cass Type: Lot Bathrooms: 0 baths Lot Size Acres: 0.16 acres

# **Amenities & Features**

Utilities: Cable Available, None

Waterfront Features: Lake