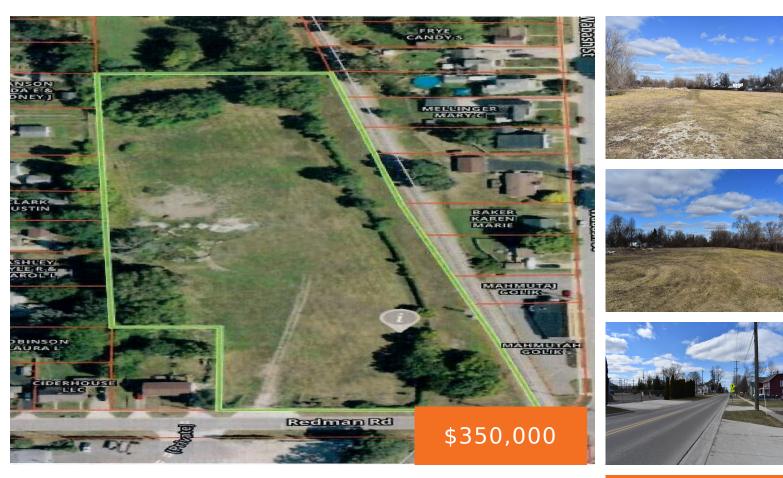

#### 1, REDMAN, MILAN, MI, 48160

https://tuckerbenner.com

Come check out this 5 Acre Vacant land property within the City of Milan!! Zoned GI, and offering 306ft. of frontage which includes 3 parcel ID numbers. City Utilities at the street including Water and Sewer. Located off a Class A road and seconds away from the Industrial park, Milan High School and Milan's Athletic [...]

#### Basics

Category: Land Status: Active Lot size: 4.9 sq ft County: Monroe Type: Commercial Land Bathrooms: 0 baths Lot Size Acres: 4.9 acres