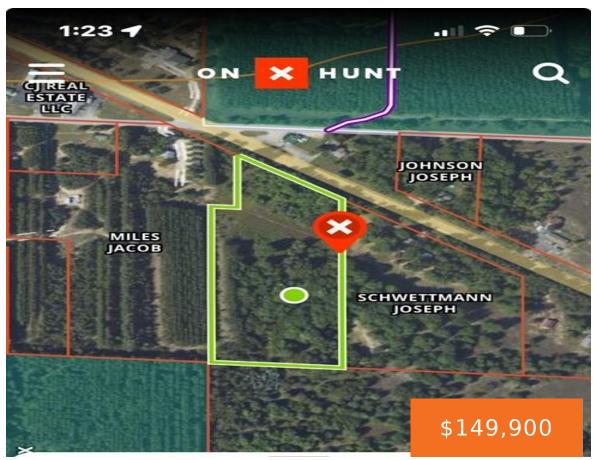

#### 10, CADILLAC, THOMPSONVILLE, MI, 49683

https://tuckerbenner.com

Just over 10 acres of Commercial improved land located on M-115 adjacent to state land. Near Crystal Mountain. Build your home or rental cabins just minutes from Crystal Mountain, the Betsie River, located next to the ORV and Snowmobile trails. This is a kayak, canoe, fishing, hunting, hiking, biking, Orv and snowmobile hub. Short drive [...]

# **Basics**

Category: Land Type: Commercial Land

Status: Active Bathrooms: 0 baths

Lot size: 10.29 sq ft Lot Size Acres: 10.29 acres

**County:** Manistee