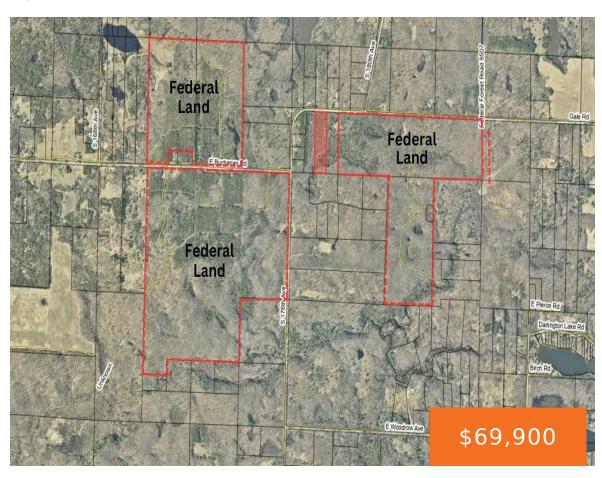

### 10, GALE, HESPERIA, MI, 49421

https://tuckerbenner.com

Nicely wooded 10 acres on a paved road in Newfield Township with hundreds of acres of federal land around it. There is a large storage shed on the property. This would make a great base camp or spot for your future home. There was an older single wide on the property, which had a well/septic. [...]