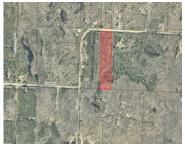

### 10, GALE, HESPERIA, MI, 49421

https://tuckerbenner.com

Nicely wooded 10 acres on a paved road in Newfield Township with hundreds of acres of federal land around it. There is a large storage shed on the property. This would make a great base camp or spot for your future home. There was an older single wide on the property, which had a well/septic. [...]

## **Miscellaneous**

Road Surface Type: Paved CrossStreet: 176th Ave

Listing Terms: Cash, Conventional