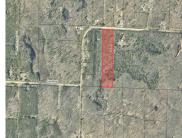

### **10, GALE, HESPERIA, MI, 49421**

https://tuckerbenner.com

Nicely wooded 10 acres on a paved road in Newfield Township with hundreds of acres of federal land around it. There is a large storage shed on the property. This would make a great base camp or spot for your future home. There was an older single wide on the property, which had a well/septic. [...]

## Basics

Category: Land Status: Active Lot size: 10 sq ft County: Oceana Type: Acreage Bathrooms: 0 baths Lot Size Acres: 10 acres

# **School Information**

High School District: Hesperia

Miscellaneous

Road Surface Type: Paved Listing Terms: Cash, Conventional Tax Year: 2023

CrossStreet: 176th Ave