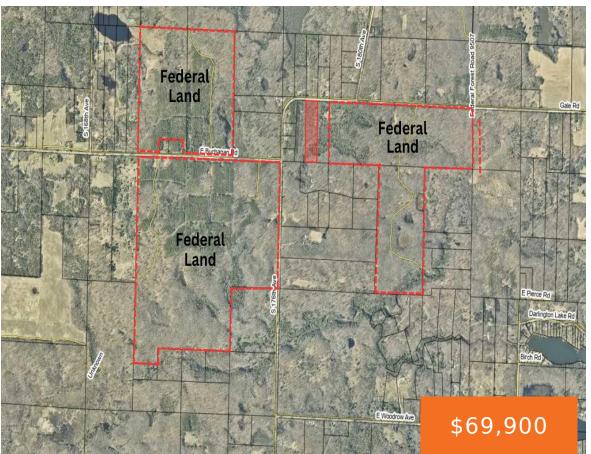

### **10, GALE, HESPERIA, MI, 49421**

https://tuckerbenner.com

Nicely wooded 10 acres on a paved road in Newfield Township with hundreds of acres of federal land around it. There is a large storage shed on the property. This would make a great base camp or spot for your future home. There was an older single wide on the property, which had a well/septic. [...]

## Basics

Category: Land Status: Active Lot size: 10 sq ft County: Oceana Type: Acreage Bathrooms: 0 baths Lot Size Acres: 10 acres

# **School Information**

High School District: Hesperia

Miscellaneous

Road Surface Type: Paved Listing Terms: Cash, Conventional Tax Year: 2023

CrossStreet: 176th Ave