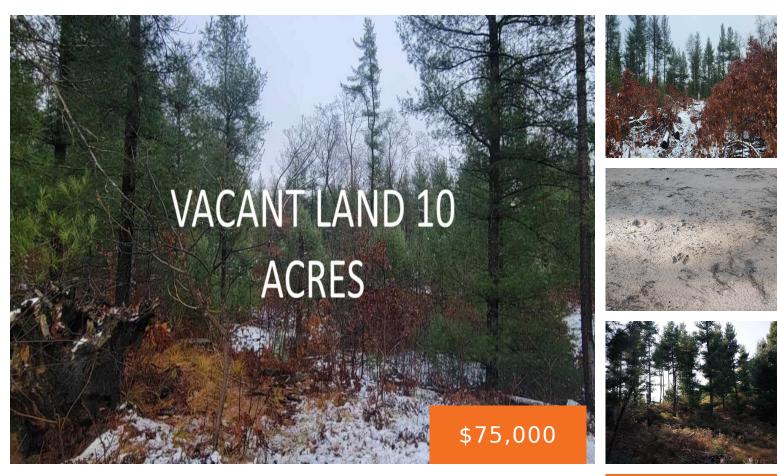

### 10, PUTNAM, TWIN LAKE, MI, 49457

https://tuckerbenner.com

Recreational opportunity in a great spot down the end of a two-track. 10+acres off Putnam Road. Excellent location for deer, rabbits and other wildlife. Peaceful and off the beaten path, yet only a few minutes from Twin Lake and Russell Road. Please schedule a showing before walking the property. I strongly recommend a 4WD [...]