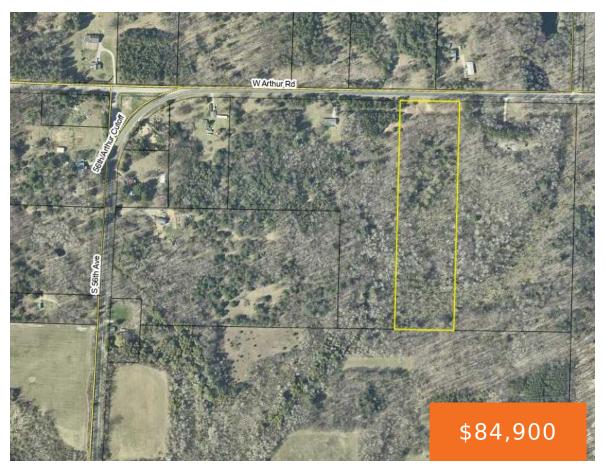

### **10, ARTHUR, NEW ERA, MI, 49446**

https://tuckerbenner.com

Beautiful wooded 10 acres. This would be a really nice building site or an amazing recreational / hunting parcel. Located on a paved road just a few miles from Stoney Lake and Lake Michigan. Level and sandy property. Enjoy a secluded feel with a short couple miles to the US 31 on ramp. You should [...]

### **Basics**

Category: Land Type: Acreage

Status: Active Bathrooms: 0 baths

**Lot size: 10** sq ft **Lot Size Acres: 10** acres

County: Oceana

## Miscellaneous

Road Surface Type: Paved CrossStreet: 56th Ave

Listing Terms: Cash, Conventional