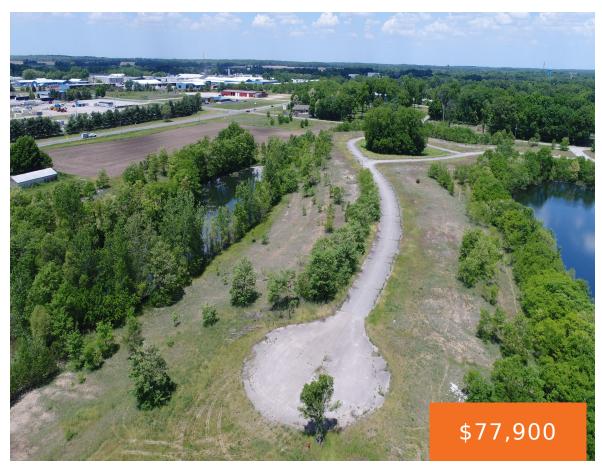

### 10, ASHLEY, EDWARDSBURG, MI, 49112

https://tuckerbenner.com

Frontage on small "Lake Everett" with serene views. Possible usage for paddle board, kayak, or fishing. Buildable lot in Michiana Shores Development. Infrastructure has been laid throughout the development. There is a total of 39 lots, 37 are currently on the market, 1 has existing home, another lot currently under construction.