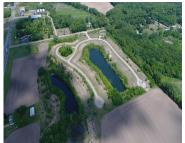

### 10, ASHLEY, EDWARDSBURG, MI, 49112

https://tuckerbenner.com

Frontage on small "Lake Everett" with serene views. Possible usage for paddle board, kayak, or fishing. Buildable lot in Michiana Shores Development. Infrastructure has been laid throughout the development. There is a total of 39 lots, 37 are currently on the market, 1 has existing home, another lot currently under construction.