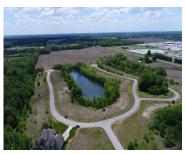

### 10, ASHLEY, EDWARDSBURG, MI, 49112

https://tuckerbenner.com

Frontage on small "Lake Everett" with serene views. Possible usage for paddle board, kayak, or fishing. Buildable lot in Michiana Shores Development. Infrastructure has been laid throughout the development. There is a total of 39 lots, 37 are currently on the market, 1 has existing home, another lot currently under construction.