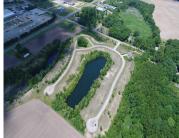

### 10, ASHLEY, EDWARDSBURG, MI, 49112

https://tuckerbenner.com

Frontage on small "Lake Everett" with serene views. Possible usage for paddle board, kayak, or fishing. Buildable lot in Michiana Shores Development. Infrastructure has been laid throughout the development. There is a total of 39 lots, 37 are currently on the market, 1 has existing home, another lot currently under construction.