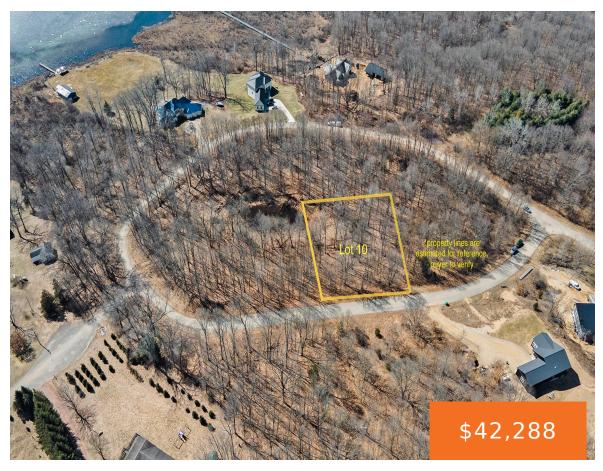

## 10, KUHN, THREE RIVERS, MI, 49093

https://tuckerbenner.com

This is a generously sized lot in Lakeview Estates, a lakeside community with just a few lots left. Surrounded by mature trees, a minimally trafficked street adjacent to desirable Pleasant Lake. This interior lot does not have lake access but is privately set and could be a dream destination for your new dream home. Public [...]

# **Basics**

×

Category: Land

Status: Active Bathrooms: 0 baths

Lot size: 0.56 sq ft Lot Size Acres: 0.56 acres

Type: Lot

County: St. Joseph

### **Amenities & Features**

**Utilities:** Electricity Available, Phone Available,

Broadband, None

Lot Features: Buildable, Wetland Area,

Wooded

### **Miscellaneous**

Road Surface Type: Paved CrossStreet: Highfield & Lance

**Listing Terms:** Cash, Conventional

Phone: (231)730-8781

Email: tuckerbennerteam@gmail.com

Address: 2747 Lakeshore Drive, Twin Lake, MI 49457