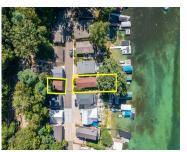

Gull Lake ("All Sports")lakefront/walkout home with 28' of sandy and crystal clear waterfront with a permanent boat dock; 2 bedrooms; 1.5 baths; kitchen with center island; sunroom overlooking the lakefront and evening sunsets; main level covered porch and lower level patio for entertaining; 2-car garage with a 2nd level (formerly a woodshop); newer roof; solid mechanicals [...]