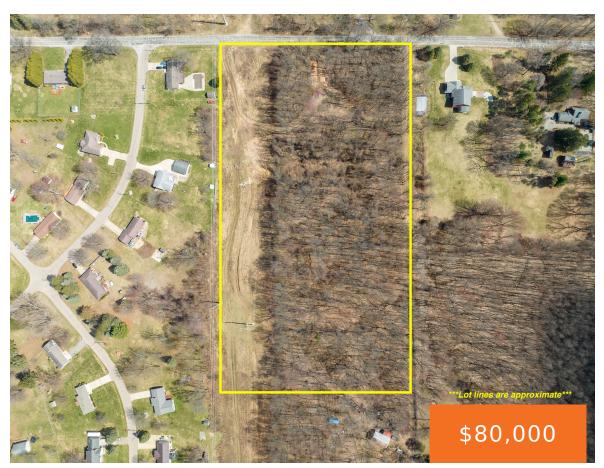

### 10, COLLIER, BATTLE CREEK, MI, 49017

https://tuckerbenner.com

Located just off Collier Ave, this 10-acre property features rolling hills and great access, making it perfect for residential, agricultural, or recreational use. Enjoy a peaceful, private setting with plenty of space for your next venture, while still being close to local amenities. \*\*\*Buyer/Buyer's Agent to verify all information\*\*\*

## **Basics**

Category: Land

**Status:** Active

Lot size: 10 sq ft

County: Calhoun

Type: Acreage

Bathrooms: 0 baths

Lot Size Acres: 10 acres