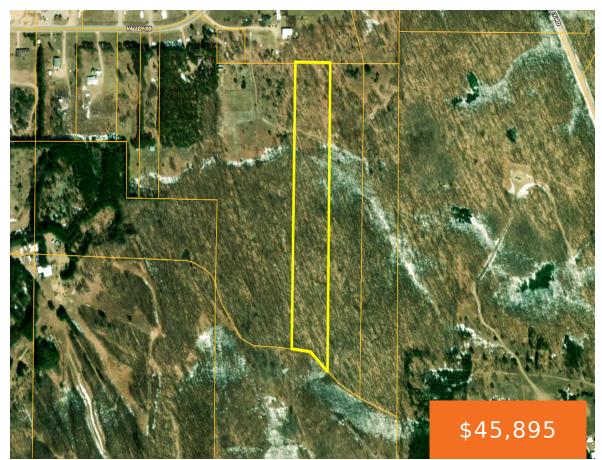

### 10, VALLEY, MANCELONA, MI, 49659

https://tuckerbenner.com

10 Acres of vacant land conveniently located just outside of Mancelona, Michigan. Deeded easement access off from Valley road leads you to this wooded parcel. This property provides a blank canvas for the buyer to build a cabin, hunt, and enjoy nature. Call today to check it out.

# **Basics**

Category: Land

**Status:** Active

Lot size: 10 sq ft

County: Antrim

Type: Acreage

Bathrooms: 0 baths

Lot Size Acres: 10 acres

# **Miscellaneous**

CrossStreet: Valley Rd & Satterly Lake Rd Listing Terms: Cash, Conventional

Phone: (231)730-8781

Email: tuckerbennerteam@gmail.com

Address: 2747 Lakeshore Drive, Twin Lake, MI 49457