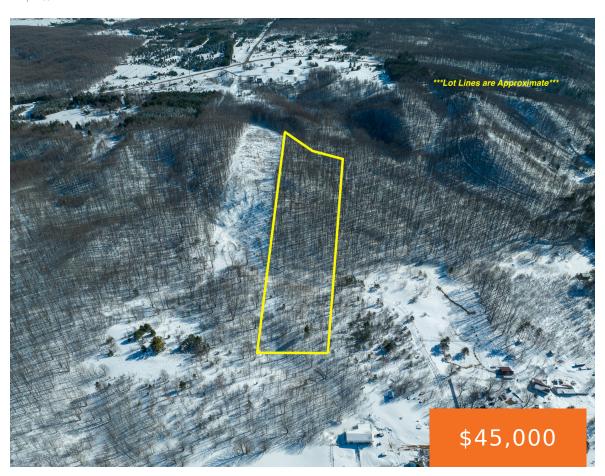

## 10, V/L VALLEY, MANCELONA, MI, 49659

https://tuckerbenner.com

10 Acres of vacant land conveniently located just outside of Mancelona, Michigan. Deeded easement access off from Valley road leads you to this wooded parcel. This property provides a blank canvas for the buyer to build a cabin, hunt, and enjoy nature. Call today to check it out.