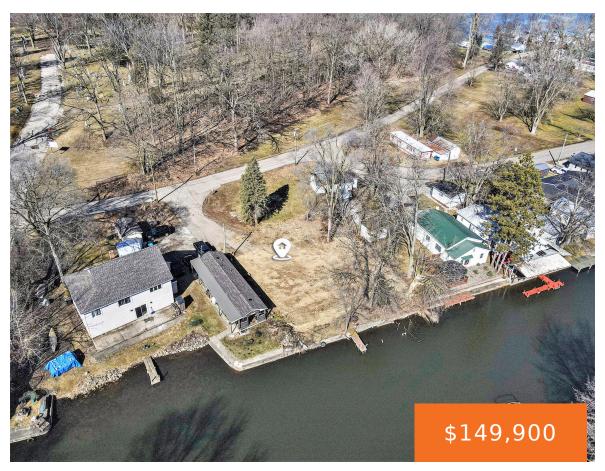

### 10, WILLOW, COLDWATER, MI, 49036

https://tuckerbenner.com

Vacant Lot with 76+' of waterfront. Located on a city lot with natural gas, sewer and city water attached to property. Buildable lot approved by the city of Coldwater. Easy access to I-69, US-12, and Indiana Toll Rd. Build you waterfront dream home or a cabin retreat. Boating, fishing, swimming, and fun on the all-sports [...]

### **Amenities & Features**

Utilities: Water Connected Waterfront Features: Channel

Lot Features: Level, Buildable, Cleared