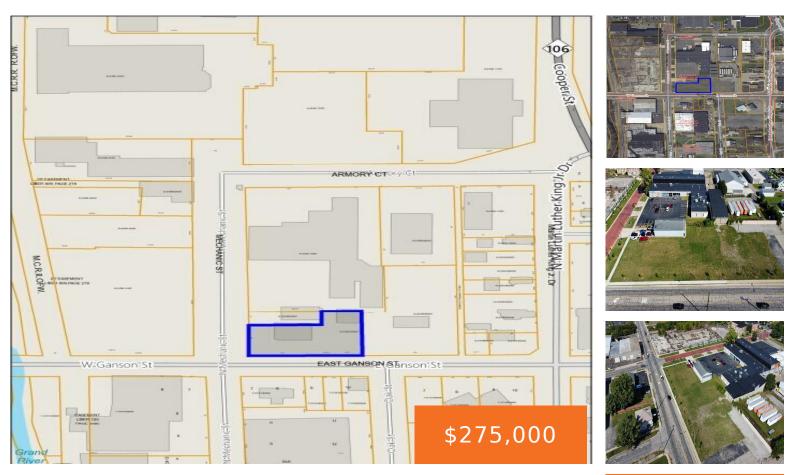

## **100, GANSON, JACKSON, MI, 49201**

https://tuckerbenner.com

On the north Edge of growing downtown Jackson. Bring your plans to us for this HIGH-TRAFFIC piece of vacant land. 1/2 acre on the corner of E Ganson & Mechanic. Near Keeley Park, the Jackson County Fairgrounds, the American 1 Conference Convention Center and on the Shore to Shore Bike Trail. Just a few blocks [...]

## Basics

Category: Land Status: Active Lot size: 0.5 sq ft County: Jackson Type: Commercial Land Bathrooms: 0 baths Lot Size Acres: 0.5 acres

# **Amenities & Features**

Lot Features: Cleared, Corner Lot

**Tax Year:** 2022

## Miscellaneous

Road Surface Type: Paved Listing Terms: Cash, Conventional CrossStreet: Mechanic & Ganson