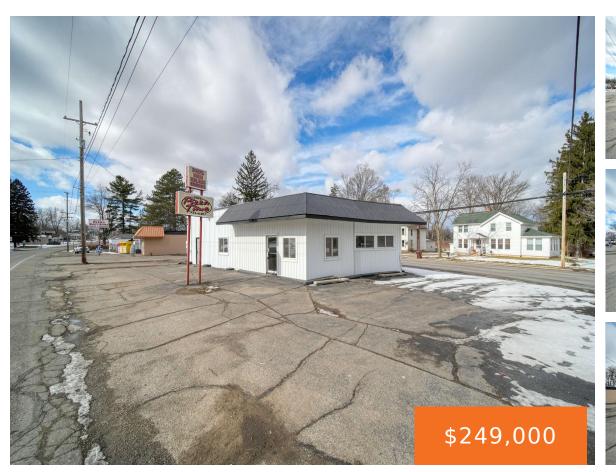

#### 100, ELIZABETH, PARMA, MI, 49269

https://tuckerbenner.com

Turn key pizza business ready to go! Well known for many years as "the" pizza hangout in the Village of Parma. Upgraded electrical service, paint, flooring, bathroom & newer furnace-A/C, this location just needs an owneroperator! Highly visible on the corner of Michigan Ave & Elizabeth St. in downtown Parma. Equipment negotiable. Year built is [...]

### Basics

Category: Commercial Sale Status: Active Lot size: 0.19 sq ft Bathrooms Full: 1 Business Type: Other, Restaurant, Retail Type: Business Bathrooms: 1 bath Year built: 1925 Lot Size Acres: 0.19 acres County: Jackson

# **Building Details**

Building Area Total: 1111 sq ft Construction Materials: Block, Metal Siding Heating: Forced Air Roof: Rubber Number Of Buildings: 1 Number Of Units Total: 1 Sewer: Public Sewer StoriesTotal: 1 Foundation Details: Slab