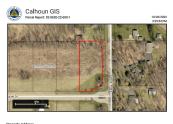

## **Basics**

Category: Land

Status: Active

Lot size: 1.07 sq ft

County: Calhoun

**Type:** Acreage

Bathrooms: 0 baths

Lot Size Acres: 1.07 acres

#### **Amenities & Features**

Lot Features: Cleared, Wooded, Corner Lot