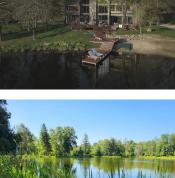

https://tuckerbenner.com

\$8,250,000

Michigan" paradise is a pristine 645 acre property featuring heavily wooded terrain and a spring fed pond stocked with rainbow and brown trout. A vibrant creek, marsh pond, swales and cedar swamps makes for the ultimate deer and wildlife habitats. The impressive Lodge [...]