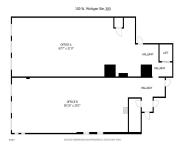

## 100, MICHIGAN, YPSILANTI, MI, 48197

https://tuckerbenner.com

Worden Block is the latest turn on the last century historic building in Ypsilanti to be updated for modern-day amenities. Suites are move in ready. There are a total of four suites, on two floors. Same-floor suites can be joined together for even greater savings. Suites include high ceilings, exposed brick and wood flooring options, [...]

# **Building Details**

**Building Area Total: 3013** sq ft **Sewer:** Public Sewer

**Heating:** Forced Air **Number Of Buildings:** 1