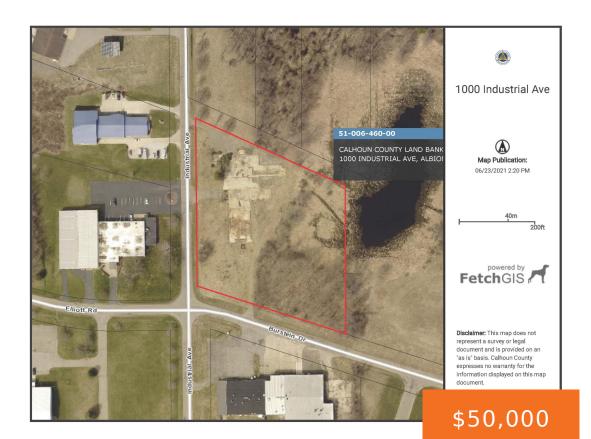

## 1000, INDUSTRIAL, ALBION, MI, 49224

https://tuckerbenner.com

This lot is available through the Calhoun County Land Bank's Develop This Lot program. This program helps interested buyers in the purchase & development process to transform vacant land for housing, commercial, industrial or mixed use projects. Attached zoning ordinance for the new overlay district allows marijuana grow, processing, safety compliance, secure transporter, and provisioning [...]

# **Basics**

Category: Land Type: Lot

Status: Active Bathrooms: 0 baths

Lot size: 3.99 sq ft Lot Size Acres: 3.99 acres

County: Calhoun

## Miscellaneous

CrossStreet: Austin Ave & Burstein Listing Terms: Cash, Other