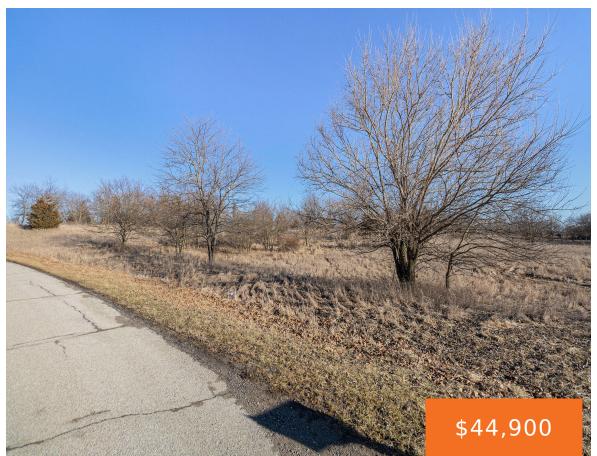

#### **10000, EMERALD, BROOKLYN, MI, 49230**

https://tuckerbenner.com

Welcome to your dream homesite nestled in the picturesque Irish Hills. This beautiful 2.01 acre lot offers an idyllic setting in a well-established newer neighborhood, promising the perfect canvas for your vision of a tranquil and luxurious lifestyle. Conveniently located mere minutes away from many public access points, indulge in recreational activities including fishing, jet [...]

## **Basics**

Category: Land

**Status:** Active

Lot size: 2.09 sq ft

County: Lenawee

Type: Lot

Bathrooms: 0 baths

Lot Size Acres: 2.09 acres