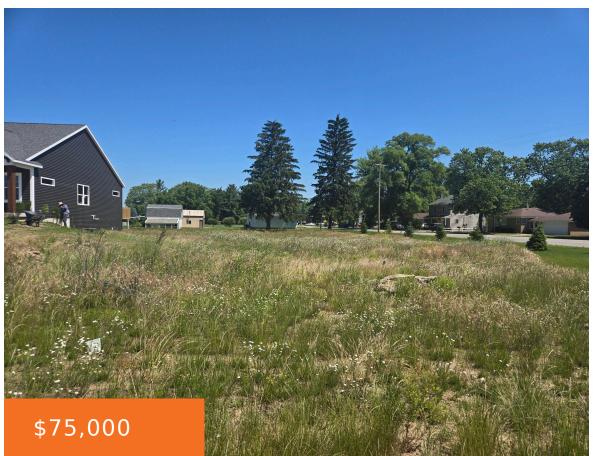

### 10019, STRAWBERRY, ZEELAND, MI, 49464

https://tuckerbenner.com

Lots are available in our newest community to build your dream home with Baumann Building at various price points. Spec homes available if you'd like all the selections made for you. This community is located in Zeeland Public Schools close to downtown Zeeland. Just a short drive away is downtown Holland and Lake Michigan beaches! [...]

# **Basics**

Lot size: 0.41 sq ft

Lot Size Acres: 0.41 acres

Category: Land Type: Lot

**Status:** Active **Bathrooms: 0** baths

Subdivision Name: Patriot Meadows

County: Ottawa

# **Amenities & Features**

**Utilities:** None Connected, Public Water Available, Public Sewer Available, Natural Gas Available, Electric Available

Lot Features: Buildable,

Cleared