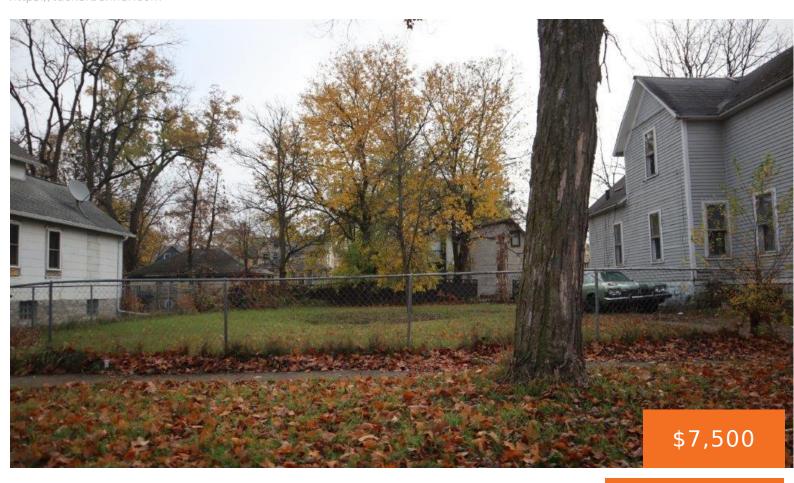

# 1002, PRINCETON, KALAMAZOO, MI, 49007

https://tuckerbenner.com

Opportunity to own this buildable lot in the Kalamazoo Promise School District

- 0 baths
- Lot
- Land
- Active

### **Basics**

Category: Land Type: Lot

Status: Active Bathrooms: 0 baths

Lot size: 0.1 sq ft Lot Size Acres: 0.1 acres

County: Kalamazoo

### **Amenities & Features**

Utilities: Natural Gas Available, Electricity Available, Storm Lot Features: Buildable, Sidewalk

Sewer, None