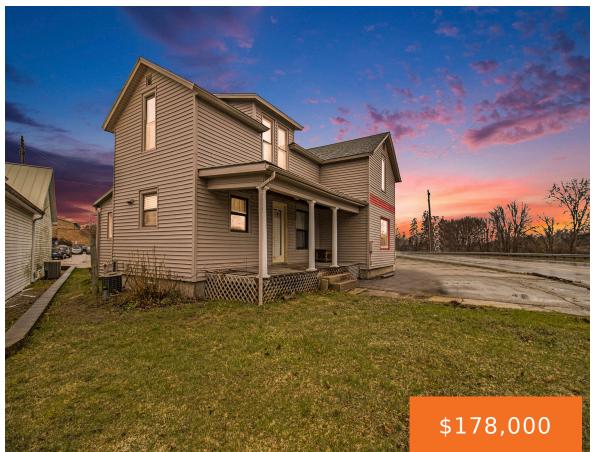

# 1003, N STATE ST, BIG RAPIDS, MI, 49307

https://tuckerbenner.com

- 5 beds
- 3 baths
- Single Family Residence
- Residentia
- Active
- 1800 sq ft

#### **Basics**

Category: Residential Type: Single Family Residence

Status: Active Bedrooms: 5 beds

Bathrooms: 3 baths Area: 1800 sq ft Year built: 1950 Lot size: 0.32 sq ft

Lot Size Acres: 0.32 acres **Bathrooms Full: 2** 