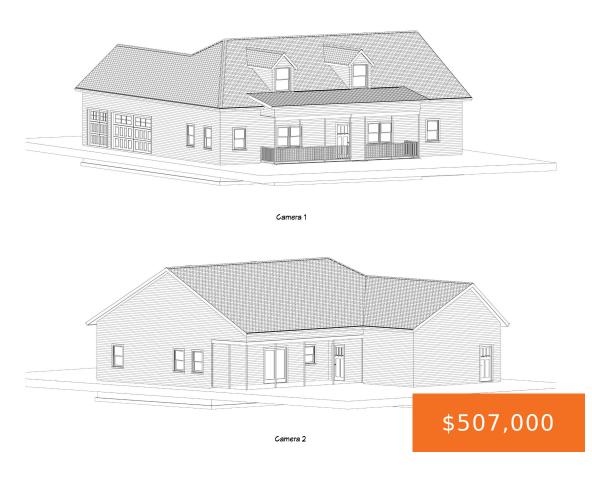

### 1003, RED COAT, SPARTA, MI, 49345

https://tuckerbenner.com

Proposed home to be built on 1.19 parcel. Beautiful wooded lot perfect for your new home at the end of a quiet cul-de-sac. Perfect for relaxation and entertaining. A quick 15-20 minutes away from downtown Grand Rapids. Lot has existing garage that has electric and Natural gas already connected. Call me!! Make your appointment today [...]

- 3 beds
- 3 baths
- Single Family Residence
- Residential
- Active
- 1680 sq ft

×

Basics

Type: Single Family Residence Bedrooms: 3 beds Area: 1680 sq ft Year built: 2024 Lot Size Acres: 1.19 acres County: Kent

# **Building Details**

Building Area Total: 1680 sq ft Construction Materials: Vinyl Siding, Concrete
Architectural Style: Traditional Sewer: Septic System
Heating: Forced Air, Natural Gas Stories: 2
Basement: Daylight, Full