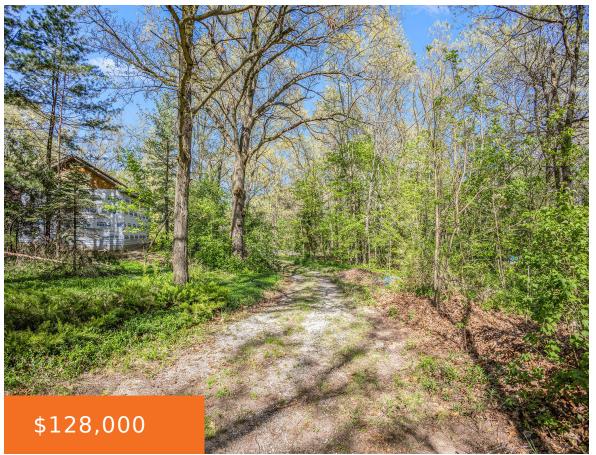

#### 1003, RED COAT, SPARTA, MI, 49345

https://tuckerbenner.com

Beautiful wooded lot perfect for your new home on. at the end of a quiet culde-sac. Perfect for relaxation and entertaining. A quick 15-20 minutes away from downtown Grand Rapids. Lot has existing garage that has electric and Natural gas already connected. Call me!! Make your appointment to walk the property today!

# **Amenities & Features**

Utilities: Natural Gas Connected, Electric Connected, Natural Gas Lot Features: Buildable,

Available, Electric Available, Cable Available Wooded