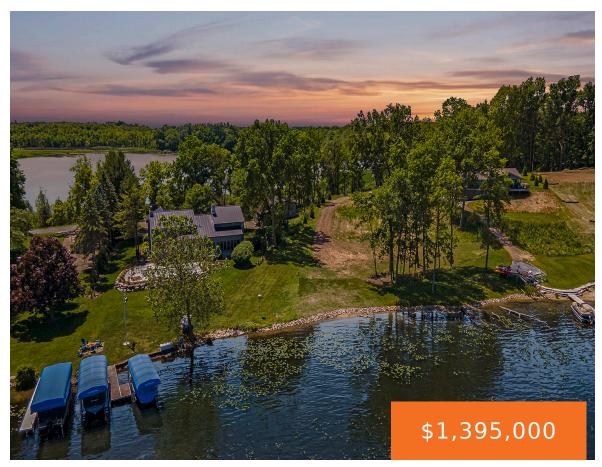

### 10032, GULL LAKE, RICHLAND, MI, 49083

https://tuckerbenner.com

Last lot available at picturesque, Turtle Hill. This 1-acre elevated building site offers exceptional sunrises over Gull Lake and sunsets over Miller Lake. Enjoy the private setting and 158 feet of frontage on Gull Lake with an average lot depth of 414 feet. A short walk or golf-cart ride to the Gull Lake Country Club [...]