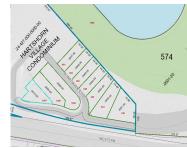

## 1005, BOARDWALK COVE, MUSKEGON, MI, 49441

https://tuckerbenner.com

Discover the perfect canvas for your vision with this water facing buildable lot. Ideal for builders and developers seeking an exceptional investment opportunity, or a buyer looking to build their dream home in a great location. This parcel promises endless possibilities in a highly sought-after location, nestled between the prestigious Hartshorn Marina and the prestigious [...]

Lot Features: Level, Buildable, Cleared, Cul-De-Sac, Sidewalk

Waterfront Features: All Shared Frontage