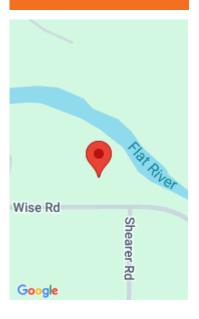

#### **10050, WISE, GREENVILLE, MI, 48838**

https://tuckerbenner.com

- 0 baths
- Acreage
- Land
- Active

### **Amenities & Features**

Utilities: None

Waterfront Features: River

## Miscellaneous

Road Surface Type: Paved Listing Terms: Cash, Conventional CrossStreet: wise and youngman