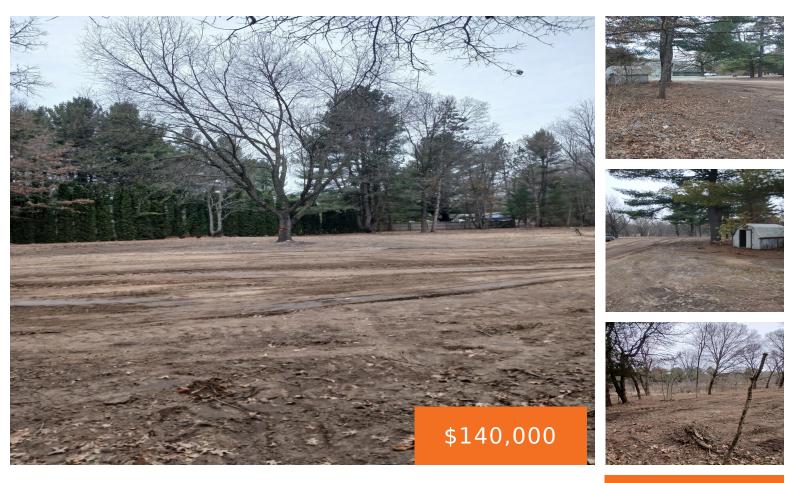

#### **10050, WISE, GREENVILLE, MI, 48838**

https://tuckerbenner.com

- 0 baths
- Acreage
- Land
- Active

### Basics

Category: Land Status: Active Lot size: 2.54 sq ft County: Montcalm

Type: Acreage Bathrooms: 0 baths Lot Size Acres: 2.54 acres

### **Amenities & Features**

Utilities: None

Waterfront Features: River

## Miscellaneous

Road Surface Type: Paved Listing Terms: Cash, Conventional CrossStreet: wise and youngman