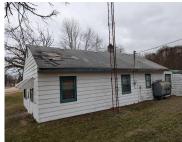

#### 10067, RED ARROW, BRIDGMAN, MI, 49106

https://tuckerbenner.com

1.1 ACRES commercial land in a prime Red Arrow Hwy location, between I-94 exit 16 and Lake St. Close to Lake Michigan & growing downtown area. This parcel was recently split from larger parcel. Being sold in "as-is" condition. The value is in the land. Three buildings on property need to be torn down.