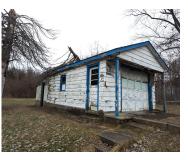

#### 10067, RED ARROW, BRIDGMAN, MI, 49106

https://tuckerbenner.com

1.1 ACRES commercial land in a prime Red Arrow Hwy location, between I-94 exit 16 and Lake St. Close to Lake Michigan & growing downtown area. This parcel was recently split from larger parcel. Being sold in "as-is" condition. The value is in the land. Three buildings on property need to be torn down.