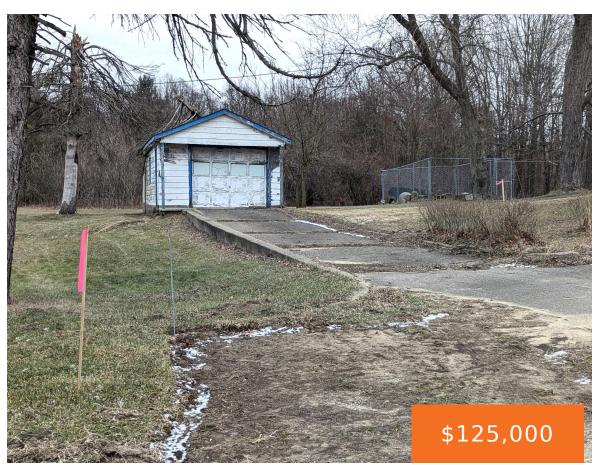

#### 10067, RED ARROW, BRIDGMAN, MI, 49106

https://tuckerbenner.com

1.1 ACRES commercial land in a prime Red Arrow Hwy location, between I-94 exit 16 and Lake St. Close to Lake Michigan & growing downtown area. This parcel was recently split from larger parcel. Being sold in "as-is" condition. The value is in the land. Three buildings on property need to be torn down.