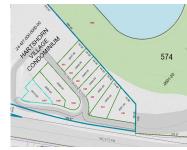

# 1007, BOARDWALK COVE, MUSKEGON, MI, 49441

https://tuckerbenner.com

Discover the perfect canvas for your vision with this water facing buildable lot. Ideal for builders and developers seeking an exceptional investment opportunity, or a buyer looking to build their dream home in a great location. This parcel promises endless possibilities in a highly sought-after location, nestled between the prestigious Hartshorn Marina and the prestigious [...]

Lot Features: Level, Buildable, Cleared, Cul-De-Sac, Sidewalk

Waterfront Features: All Shared Frontage