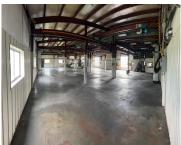

### 1007, NICKERSON, BENTON HARBOR, MI, 49022

https://tuckerbenner.com

Very clean office and workshop area available for immediate lease. Just off M-139 this 10,000 SF space offers heavy duty cranes, multiple overhead doors, and pristine office space. Call today to make this beautiful location your permanent home!

# **Building Details**

**Building Area Total: 10000** sq ft **Construction Materials:** Metal Siding

**Sewer:** Public Sewer **Heating:** Forced Air

**Building Features:** Clearspan **Roof:** Metal

Foundation Details: Slab Number Of Buildings: 1