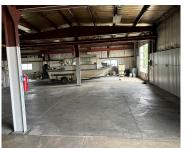

### 1007, NICKERSON, BENTON HARBOR, MI, 49022

https://tuckerbenner.com

Very clean office and workshop area available for immediate lease. Just off M-139 this 10,000 SF space offers heavy duty cranes, multiple overhead doors, and pristine office space. Call today to make this beautiful location your permanent home!

# **Building Details**

**Building Area Total: 10000** sq ft **Construction Materials:** Metal Siding

**Sewer:** Public Sewer **Heating:** Forced Air

**Building Features:** Clearspan **Roof:** Metal

Foundation Details: Slab Number Of Buildings: 1