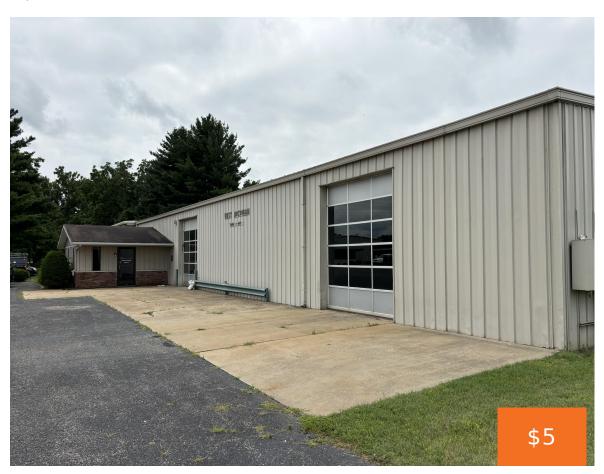

### 1007, NICKERSON, BENTON HARBOR, MI, 49022

https://tuckerbenner.com

Very clean office and workshop area available for immediate lease. Just off M-139 this 10,000 SF space offers heavy duty cranes, multiple overhead doors, and pristine office space. Call today to make this beautiful location your permanent home!

# **Building Details**

**Building Area Total: 10000** sq ft **Construction Materials:** Metal Siding

**Sewer:** Public Sewer **Heating:** Forced Air

**Building Features:** Clearspan **Roof:** Metal

Foundation Details: Slab Number Of Buildings: 1