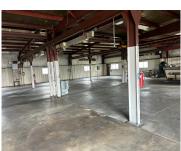

### 1007, NICKERSON, BENTON HARBOR, MI, 49022

https://tuckerbenner.com

Very clean office and workshop area available for immediate lease. Just off M-139 this 10,000 SF space offers heavy duty cranes, multiple overhead doors, and pristine office space. Call today to make this beautiful location your permanent home!

# **Building Details**

**Building Area Total: 10000** sq ft **Construction Materials:** Metal Siding

**Sewer:** Public Sewer **Heating:** Forced Air

**Building Features:** Clearspan **Roof:** Metal

Foundation Details: Slab Number Of Buildings: 1